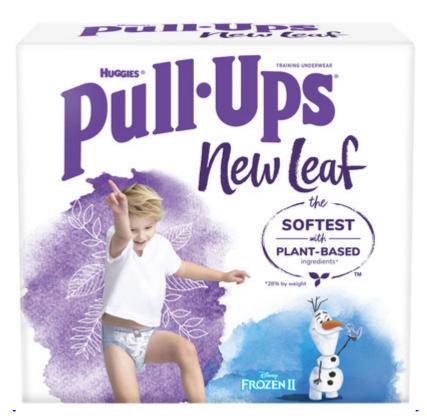

NEENAH, Wis., Aug. 6, 2020 /PRNewswire/ -- <u>Pull-Ups</u><sup>®</sup>, the best-selling training underwear on the market\*\* celebrates the launch of its newest product, New Leaf<sup>™</sup>. Pull-Up<sup>®</sup> New Leaf<sup>™</sup> is made with plant-based\* ingredients like sugarcane and fluff pulp, carefully selected and crafted to provide the same level of protection parents know and trust from the Pull-Ups<sup>®</sup> brand. Pull-Ups<sup>®</sup> New Leaf<sup>™</sup> is the softest training underwear available on the market, making it perfect to keep your Big Kid comfortable & confident during the potty training process.

Pull-Ups<sup>®</sup> New Leaf<sup>™</sup> also features exclusive designs from Disney's "Frozen II" to help get Big Kids excited and engaged in the potty training process. Pull-Ups<sup>®</sup> New Leaf<sup>™</sup> offers four different designs featuring a mix of characters including Olaf, Elsa, Anna, Sven and Kristoff. Every Pull-Ups<sup>®</sup> New Leaf<sup>™</sup> box also includes a "Frozen II" coloring mat on the inside of the cardboard box for kids to color.

In addition to fun "Frozen II" designs, superior softness and plant-based\* ingredients, Pull-Ups<sup>®</sup> New Leaf™ features:

- Hypoallergenic and breathable materials made without harsh ingredients for healthy skin
- Soft, refastenable sides that make it easy to change your Big Kid quickly and effortlessly
- Cottony soft and gentle leak protection designed to make your Big Kid feel comfy and confident with Pull-Ups<sup>®</sup> trusted protection
- A special snowflake design that fades when wet to help your Big Kid learn how to potty train