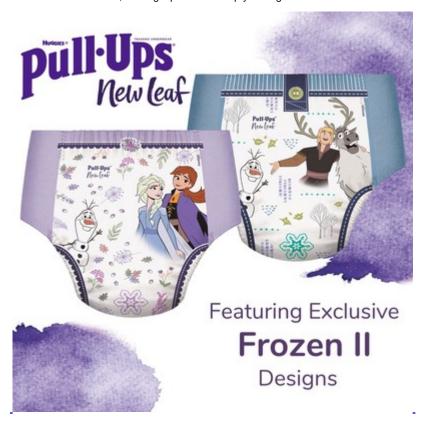

## Pull-Ups® Introduces New Leaf™, a Super Soft Training Underwear with Plant-Based\* Ingredients featuring Exclusive Designs from Disney's "Frozen II"

August 6, 2020

Pull-Ups® New Leaf™ is now available at retailers nationwide and features four exclusive "Frozen II" designs

Pull-Ups<sup>®</sup> New Leaf<sup>™</sup> also features exclusive designs from Disney's "Frozen II" to help get Big Kids excited and engaged in the potty training process. Pull-Ups<sup>®</sup> New Leaf<sup>™</sup> offers four different designs featuring a mix of characters including Olaf, Elsa, Anna, Sven and Kristoff. Every Pull-Ups<sup>®</sup> New Leaf<sup>™</sup> box also includes a "Frozen II" coloring mat on the inside of the cardboard box for kids to color.