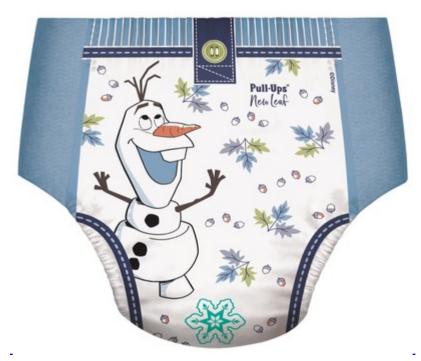

Pull-Ups<sup>®</sup> New Leaf<sup>™</sup> also features exclusive designs from Disney's "Frozen II" to help get Big Kids excited and engaged in the potty training process. Pull-Ups<sup>®</sup> New Leaf<sup>™</sup> offers four different designs featuring a mix of characters including Olaf, Elsa, Anna, Sven and Kristoff. Every Pull-Ups<sup>®</sup> New Leaf<sup>™</sup> box also includes a "Frozen II" coloring mat on the inside of the cardboard box for kids to color.

In addition to fun "Frozen II" designs, superior softness and plant-based\* ingredients, Pull-Ups<sup>®</sup> New Leaf™ features:

- Hypoallergenic and breathable materials made without harsh ingredients for healthy skin
- Soft, refastenable sides that make it easy to change your Big Kid quickly and effortlessly
- Cottony soft and gentle leak protection designed to make your Big Kid feel comfy and confident with Pull-Ups<sup>®</sup> trusted protection
- A special snowflake design that fades when wet to help your Big Kid learn how to potty train