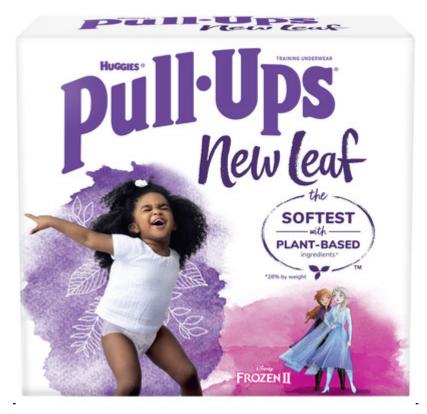

NEENAH, Wis., Aug. 6, 2020 /PRNewswire/ -- <u>Pull-Ups</u><sup>®</sup>, the best-selling training underwear on the market\*\* celebrates the launch of its newest product, New Leaf<sup>™</sup>. Pull-Up<sup>®</sup> New Leaf<sup>™</sup> is made with plant-based\* ingredients like sugarcane and fluff pulp, carefully selected and crafted to provide the same level of protection parents know and trust from the Pull-Ups<sup>®</sup> brand. Pull-Ups<sup>®</sup> New Leaf<sup>™</sup> is the softest training underwear available on the market, making it perfect to keep your Big Kid comfortable & confident during the potty training process.

Pull-Ups<sup>®</sup> New Leaf<sup>™</sup> also features exclusive designs from Disney's "Frozen II" to help get Big Kids excited and engaged in the potty training process. Pull-Ups<sup>®</sup> New Leaf<sup>™</sup> offers four different designs featuring a mix of characters including Olaf, Elsa, Anna, Sven and Kristoff. Every Pull-Ups<sup>®</sup> New Leaf<sup>™</sup> box also includes a "Frozen II" coloring mat on the inside of the cardboard box for kids to color.

In addition to fun "Frozen II" designs, superior softness and plant-based\* ingredients, Pull-Ups<sup>®</sup> New Leaf™ features:

- Hypoallergenic and breathable materials made without harsh ingredients for healthy skin
- Soft, refastenable sides that make it easy to change your Big Kid quickly and effortlessly
- Cottony soft and gentle leak protection designed to make your Big Kid feel comfy and confident with Pull-Ups<sup>®</sup> trusted protection
- A special snowflake design that fades when wet to help your Big Kid learn how to potty train